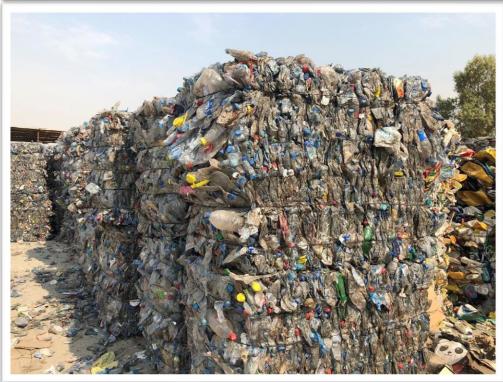

# **Post-Consumer Material:**

PET Bottles Scrap in Bale Form (Clear, Light Blue & Green)