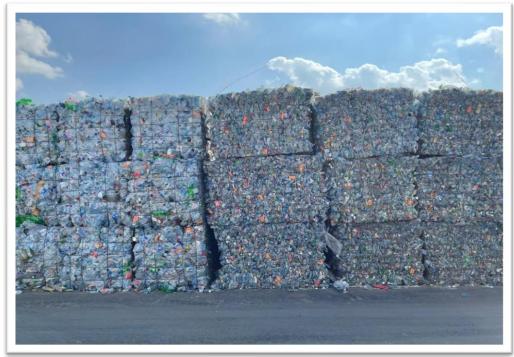

# **Post-Consumer Material:**

PET Bottles Scrap in Bale Form (Clear, Light Blue & Green)