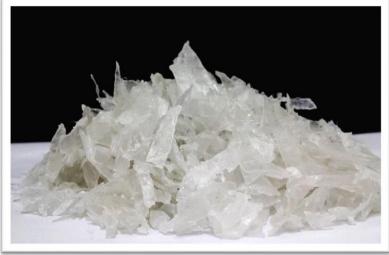

# **Post-Industrial Material**

• PET Bottle Regrind (Clear and Light Blue Mix)

PET Preform Regrind (Clear, Light Blue & Green)