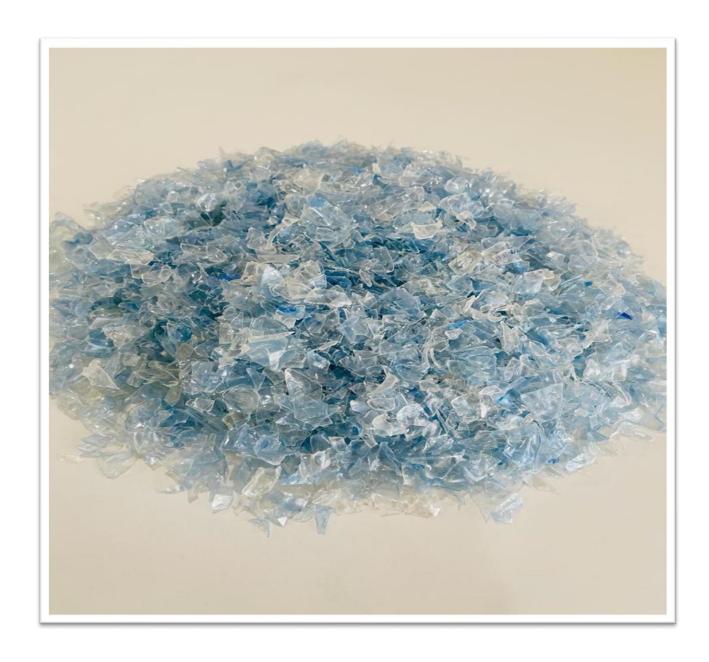

# **Post-Industrial Material**

• PET Bottle Regrind (Clear and Light Blue Mix)

PET Preform Regrind (Clear, Light Blue & Green)