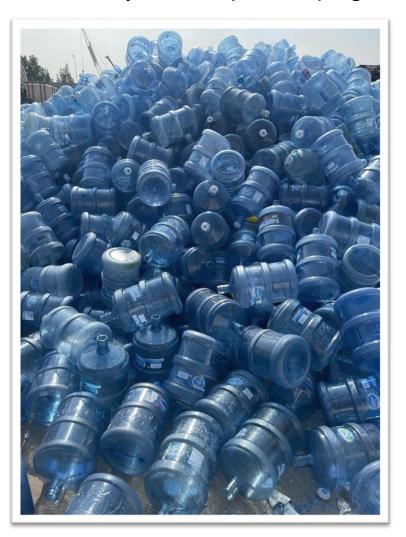

# **Post-Consumer Material:**

PET Bottles Scrap in Bale Form (Clear, Light Blue & Green)