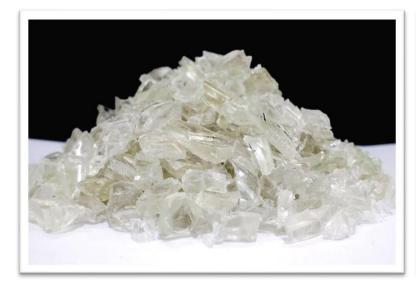

# **Post-Industrial Material**

• PET Bottle Regrind (Clear and Light Blue Mix)

PET Preform Regrind (Clear, Light Blue & Green)