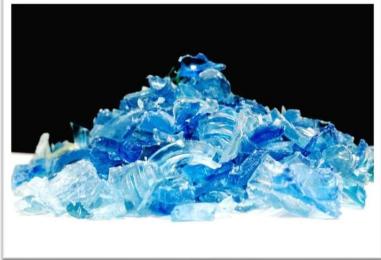

# **Post-Industrial Material**

• PET Bottle Regrind (Clear and Light Blue Mix)

PET Preform Regrind (Clear, Light Blue & Green)

# **Post-Consumer Material:**

PET Bottles Scrap in Bale Form (Clear, Light Blue & Green)