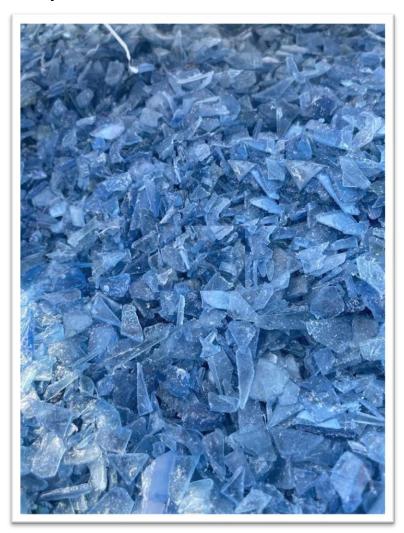

# **Post-Industrial Material**

• PET Bottle Regrind (Clear and Light Blue Mix)

PET Preform Regrind (Clear, Light Blue & Green)