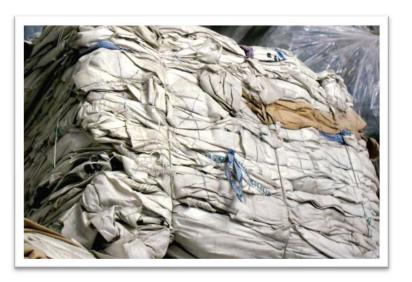

### • PP Jumbo Bags Scrap (Broken) For PP Raffia Granules

### PP Jumbo Bags (For Reuse / Repacking)