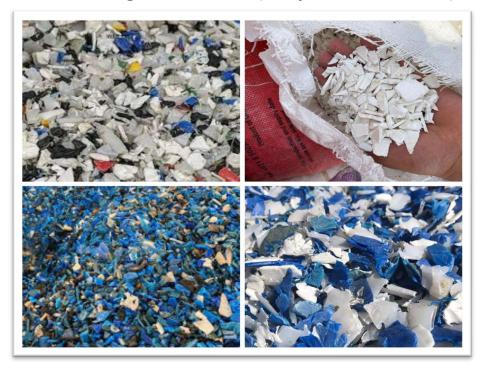

# > Recycled Plastics Raw Materials:

We have both Post-Industrial and Post-Consumer waste material as follows.

# **Post-Industrial Material**

• PET Bottle Regrind (Clear and Light Blue Mix)

• PET Preform Regrind (Clear, Light Blue & Green)