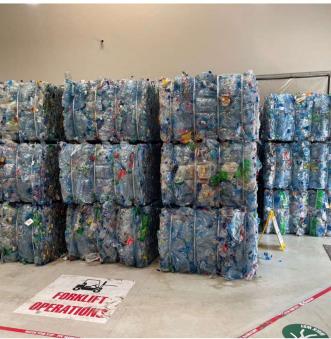

# **Post-Consumer Material**

PET Bottles Scrap in Bale Form (Clear, Light Blue & Green)
(A-Grade)

# • PET Bottles Scrap in Bale Form (Clear, Light Blue & Green) (MRF Collection B-Grade)