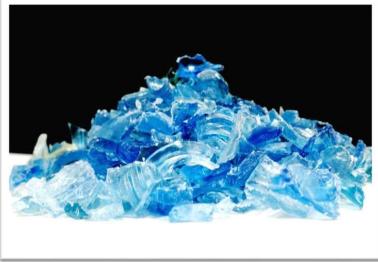

# **Post-Industrial Material**

• PET Bottle Regrind (Clear and Light Blue Mix)

• PET Preform Regrind (Clear, Light Blue & Green)