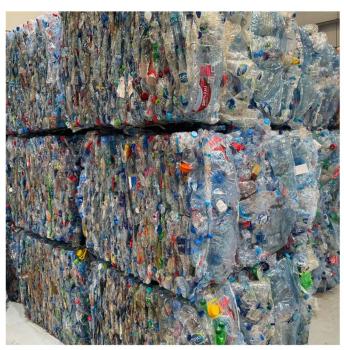

# **Post-Consumer Material**

PET Bottles Scrap in Bale Form (Clear, Light Blue & Green)
(A-Grade)

# • PET Bottles Scrap in Bale Form (Clear, Light Blue & Green) (MRF Collection B-Grade)