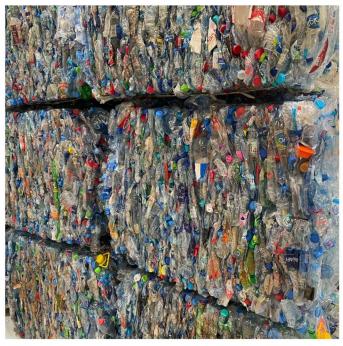

# **Post-Consumer Material**

PET Bottles Scrap in Bale Form (Clear, Light Blue & Green)
(A-Grade)

# • PET Bottles Scrap in Bale Form (Clear, Light Blue & Green) (MRF Collection B-Grade)