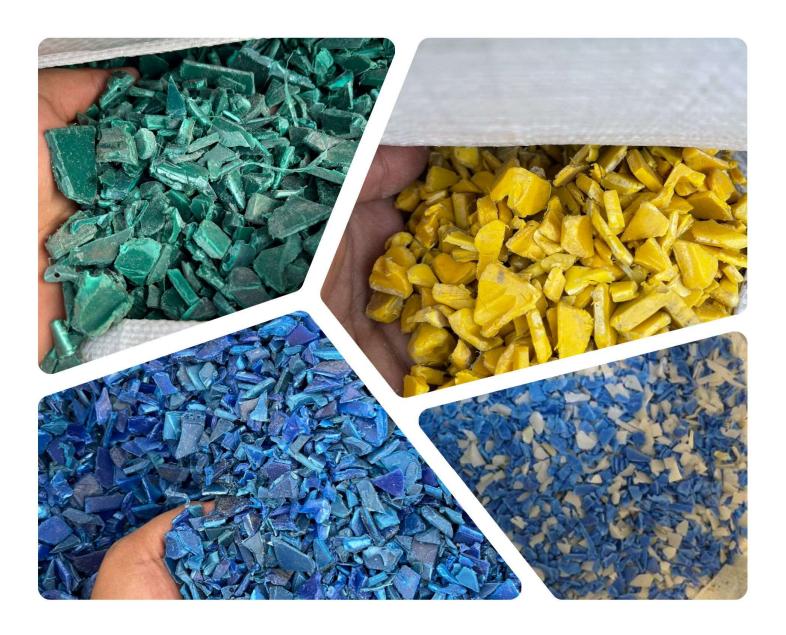

# • PP Bucket Regrind Material (All Mixed Colors)

## • PP Granules Injection Grade/ (Raffia Grade)