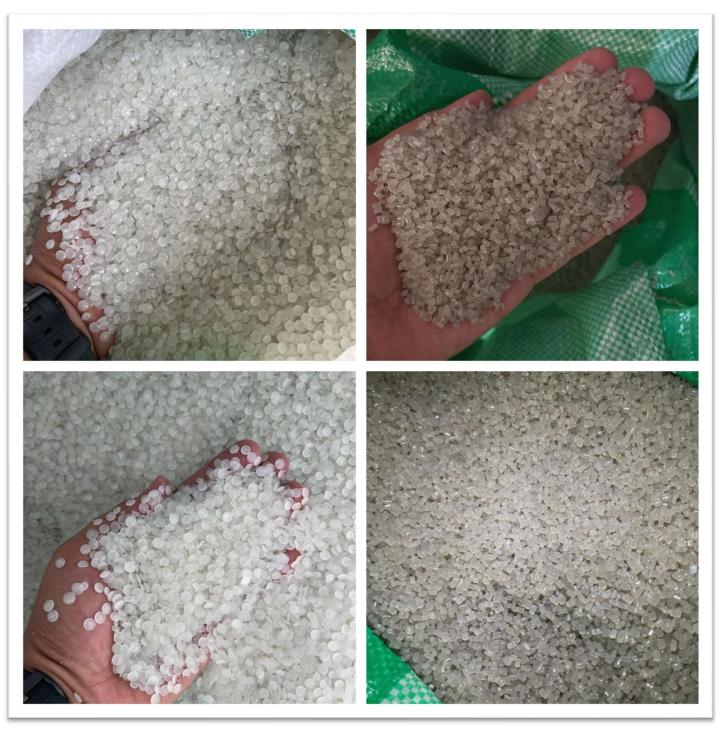

# **Recycled/ Reprocessed Granules**

 LDPE/LLDPE Film Grade Natural and Dull Natural (Thread Cutting and Face Cutting)

## • PP Granules Injection Grade/ (Raffia Grade)