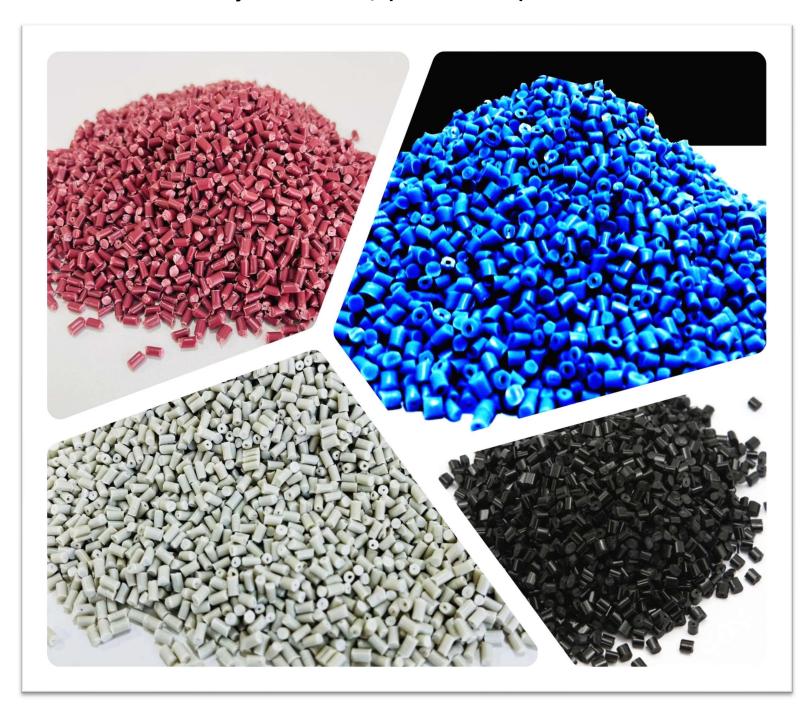

# **Recycled/ Reprocessed Granules**

 LDPE/LLDPE Film Grade Natural and Dull Natural (Thread Cutting and Face Cutting)

## • PP Granules Injection Grade/ (Raffia Grade)