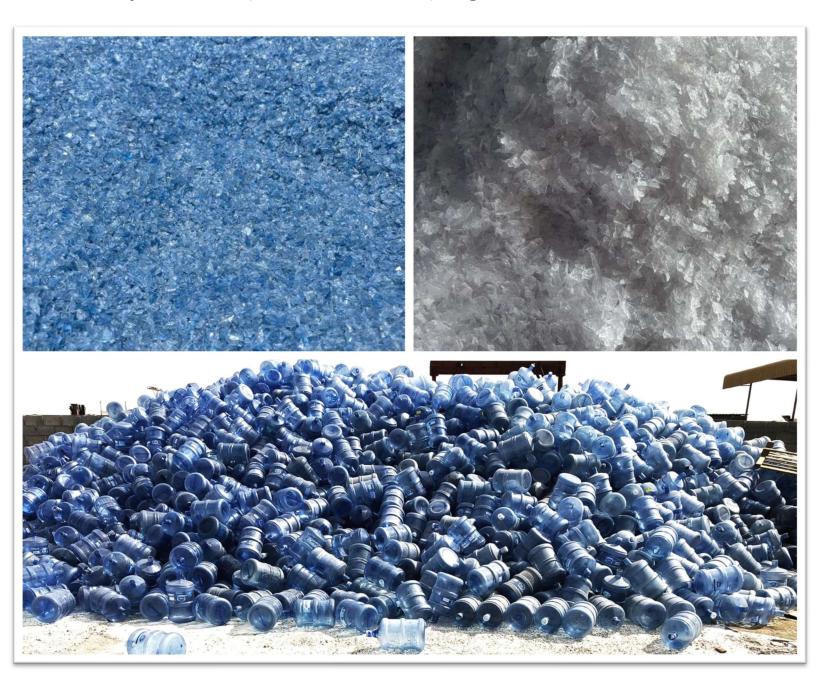

# **Post-Industrial Material**

• PET Bottle Regrind (Clear and Light Blue Mix)

• PET Preform Regrind (Clear, Light Blue & Green)

#### • PET Bottle Flakes (Hot Washed & Cold Washed)