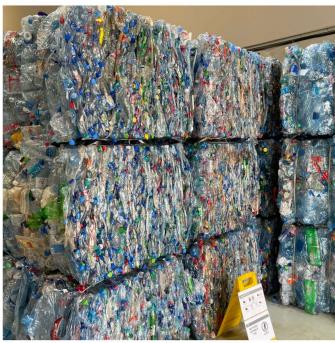

# **Post-Consumer Material**

PET Bottles Scrap in Bale Form (Clear, Light Blue & Green)
(A-Grade)

# • PET Bottles Scrap in Bale Form (Clear, Light Blue & Green) (MRF Collection B-Grade)