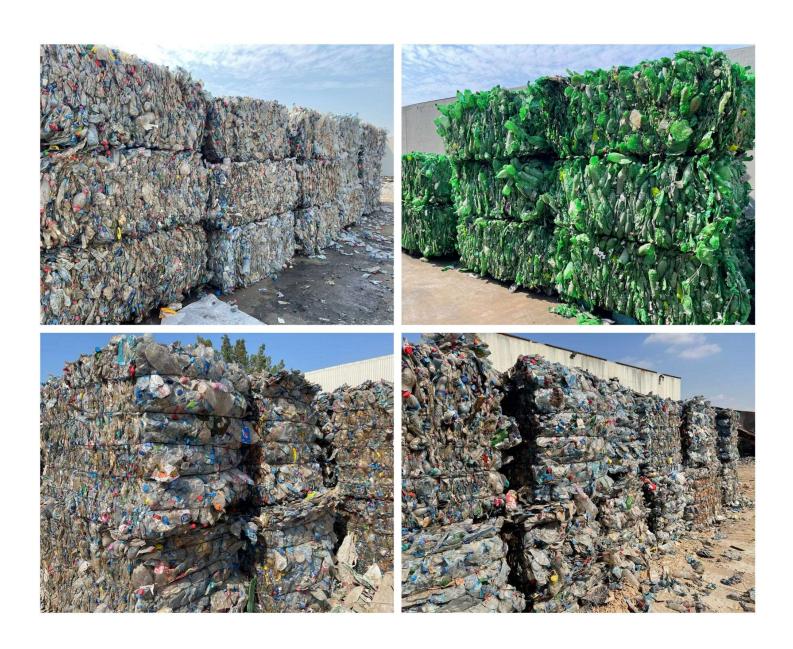

# **Post-Industrial Material**

• PET Bottle Regrind (Clear and Light Blue Mix)

• PET Preform Regrind (Clear, Light Blue & Green)

# **Post-Consumer Material**

PET Bottles Scrap in Bale Form (Clear, Light Blue & Green)
(A-Grade)

# • PET Bottles Scrap in Bale Form (Clear, Light Blue & Green) (MRF Collection B-Grade)