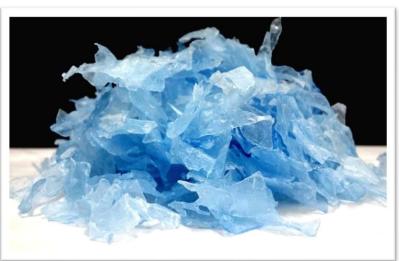

# **Post-Industrial Material**

• PET Bottle Regrind (Clear and Light Blue Mix)

• PET Preform Regrind (Clear, Light Blue & Green)